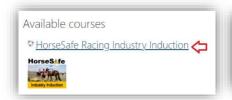

### **Step 3: Access Induction**

Using <u>login Link</u> the HorseSafe induction can be found under "Available Courses". Access by clicking on the course.

Then use the Self enrolment Student option to access the induction by clicking the "Enrol Me" button: