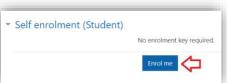

### **Step 3: Access Induction**

Using <u>login Link</u> the HorseSafe induction can be found under "Available Courses". Access by clicking on the course.

Then use the Self enrolment Student option to access the induction by clicking the "Enrol Me" button: