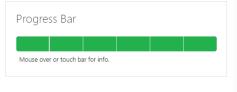

Questionnaires. Ensure that you <u>Submit all your answers</u> to complete each section.

You can check your answers as you go. Use the Progress Bar as a guide to check your completion progress.

Your progress 