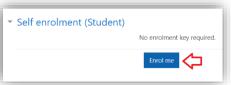

### **Step 3: Access Induction**

The HorseSafe induction can be found under "Available Courses". Access by clicking on the course.

Then use the Self enrolment Student option to access the induction by clicking the "Enrol Me" button: