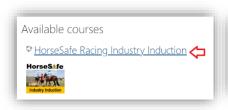

### **Step 3: Access Induction**

The HorseSafe induction can be found under "Available Courses". Access by clicking on the course.

Then use the Self enrolment Student option to access the induction by clicking the "Enrol Me" button: