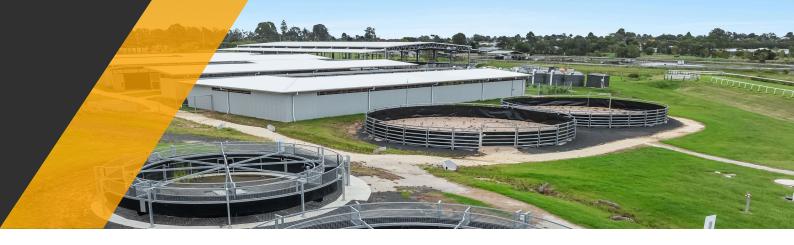

only training complex between the Gold Coast and Sydney that is located on a ridge out of flood.

The grass track is well drained and has been renovated in the last few years with the sand track having also been recently rebuilt. Both tracks also have the advantage of new irrigation systems.

The new training and racing facility is also now equipped with 80 new stables, 2 x 8-horse walkers, and a 50m swimming pool.

Casino Racing Club is also conveniently situated close to many other racetracks;

- 30mins to Lismore
- 1hr to Grafton
- 1 hr to Ballina
- 1½ hrs to Murwillumbah
- 2hrs to Coffs Harbour
- 2 hrs to the Gold Coast
- 3 hrs to Brisbane

Other tracks in close proximity are Port Macquarie, Kempsey, Taree, Armidale and in SE Qld, Gold Coast, Toowoomba, Warwick, Gatton and Caloundra.



#### RATES & FEES

Commencing 1st May 2025

\$80 per week per horse (\$11.43 per day) which includes:

- Box rent
- Track fees sand and grass
- Bedding
- Walker usage includes morning and afternoon with a limit of 20mins per horse each session
- Equine Pool includes morning and afternoon, 1 lap only, more than 1 lap will require permission from Casino Racing Club and further fees may apply.

Grass gallops outside the 2 allotted days per week will require permission from Casino Racing Club 48hrs prior and will attract a special gallop fee of \$15 per horse.

The above fees or sections of fees may change and will be adjusted by Casino Racing Club and trainers will be notified.

We are now accepting applications for stabling.

Come and be part of the action!!

#### STABLES







## ROUND Y