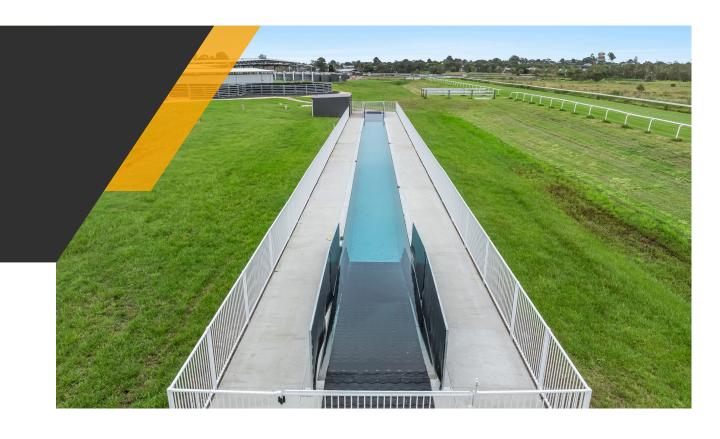

The new training and racing facility is also now equipped with 80 new stables, 2 x 8-horse walkers, and a 50m swimming pool.

Casino Racing Club is also conveniently situated close to many other racetracks;

#### RATES & FEES

Commencing 1st May 2025

\$80 per week per horse (\$11.43 per day) which includes:

- Box rent
- Track fees sand and grass
- Bedding
- Walker usage includes morning and afternoon with a limit of 20mins per horse each session
- Equine Pool includes morning and afternoon, 1 lap only, more than 1 lap will require permission from Casino Racing Club and further fees may apply.

## EQUINE POOL