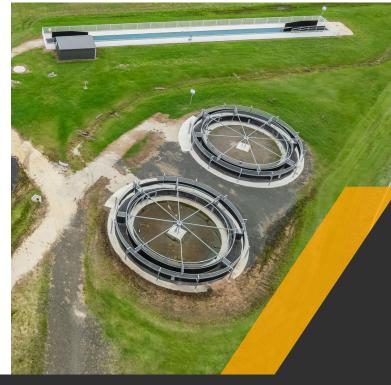

ing 1st May 2025

\$80 per week per horse (\$11.43 per day) which includes:

- Box rent
- Track fees sand and grass
- Bedding
- Walker usage includes morning and afternoon with a limit of 20mins per horse each session
- Equine Pool includes morning and afternoon, 1 lap only, more than 1 lap will require permission from Casino Racing Club and further fees may apply.

Grass gallops outside the 2 allotted days per week will require permission from Casino Racing Club 48hrs prior and will attract a special gallop fee of \$15 per horse.

The above fees or sections of fees may change and will be adjusted by Casino Racing Club and trainers will be notified.

We are now accepting applications for stabling.

Come and be part of the action!!

#### STABLES







## ROUND YARDS







## WALKERS







## EQUINE POOL