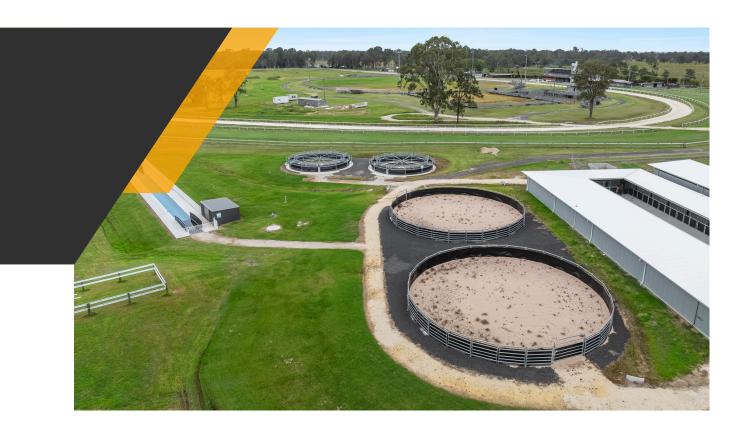

The new training and racing facility is also now equipped with 80 new stables, 2 x 8-horse walkers, and a 50m swimming pool.

Casino Racing Club is also conveniently situated close to many other racetracks;

## ROUND YARDS