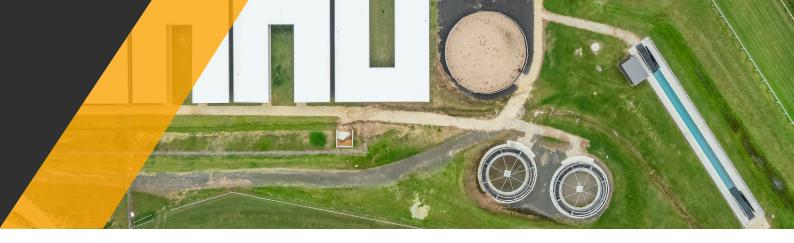

The new training and racing facility is also now equipped with 80 new stables, 2 x 8-horse walkers, and a 50m swimming pool.

Casino Racing Club is also conveniently situated close to many other racetracks;