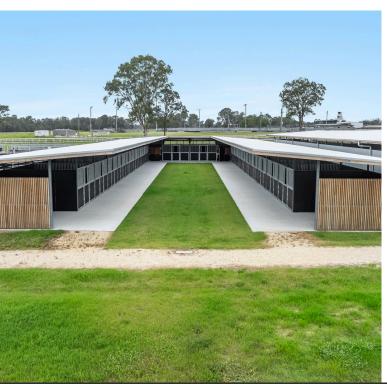

#### ABOUT THE FACILITY

Situated in the Northern Rivers of New South Wales Casino Racing Club is the only training complex between the Gold Coast and Sydney that is located on a ridge out of flood.

The grass track is well drained and has been renovated in the last few years with the sand track having also been recently rebuilt. Both tracks also have the advantage of new irrigation systems.

The new training and racing facility is also now equipped with 80 new stables, 2 x 8-horse walkers, and a 50m swimming pool.

Casino Racing Club is also conveniently situated close to many other racetracks;