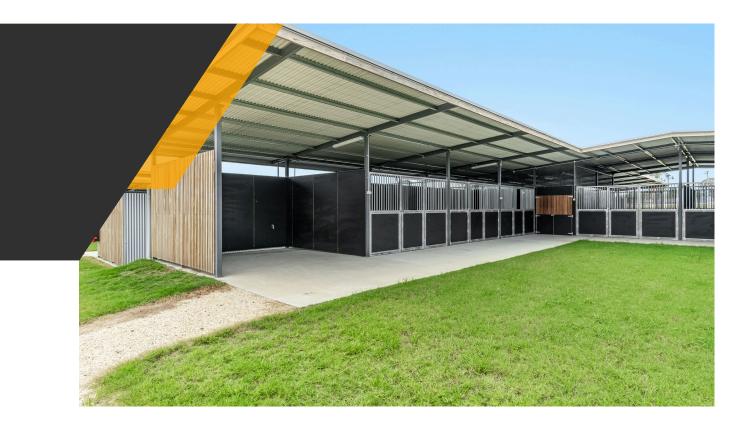

and Caloundra.



#### RATES & FEES

Commencing 1st May 2025

\$80 per week per horse (\$11.43 per day) which includes:

- Box rent
- Track fees sand and grass
- Bedding
- Walker usage includes morning and afternoon with a limit of 20mins per horse each session
- Equine Pool includes morning and afternoon, 1 lap only, more than 1 lap will require permission from Casino Racing Club and further fees may apply.

Grass gallops outside the 2 allotted days per week will require permission from Casino Racing Club 48hrs prior and will attract a special gallop fee of \$15 per horse.

The above fees or sections of fees may change and will be adjusted by Casino Racing Club and trainers will be notified.

We are now accepting applications for stabling.

Come and be part of the action!!

#### STABLES







## ROUND YARDS







## WALKERS







## EQUINE POOL