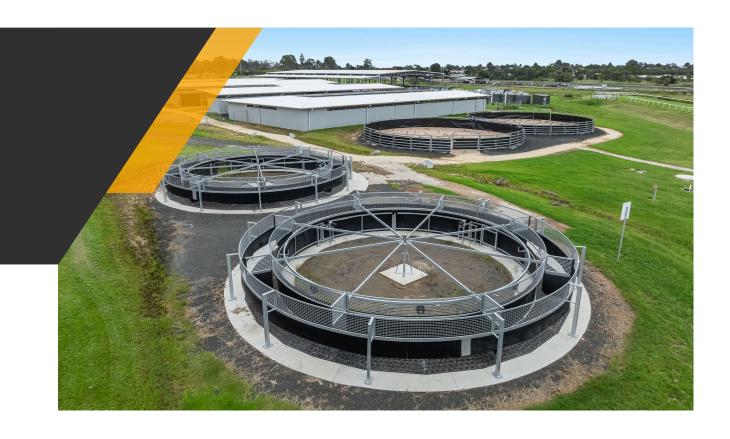

mencing 1st May 2025

\$80 per week per horse (\$11.43 per day) which includes:

- Box rent
- Track fees sand and grass
- Bedding
- Walker usage includes morning and afternoon with a limit of 20mins per horse each session
- Equine Pool includes morning and afternoon, 1 lap only, more than 1 lap will require permission from Casino Racing Club and further fees may apply.

Grass gallops outside the 2 allotted days per week will require permission from Casino Racing Club 48hrs prior and will attract a special gallop fee of \$15 per horse.

The above fees or sections of fees may change and will be adjusted by Casino Racing Club and trainers will be notified.

We are now accepting applications for stabling.

Come and be part of the action!!

#### STABLES







## ROUND YARDS







## WALKERS







## EQUINE POOL