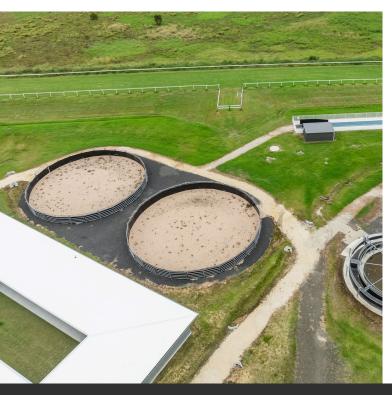

The new training and racing facility is also now equipped with 80 new stables, 2 x 8-horse walkers, and a 50m swimming pool.

Casino Racing Club is also conveniently situated close to many other racetracks;

## ROUND YARDS