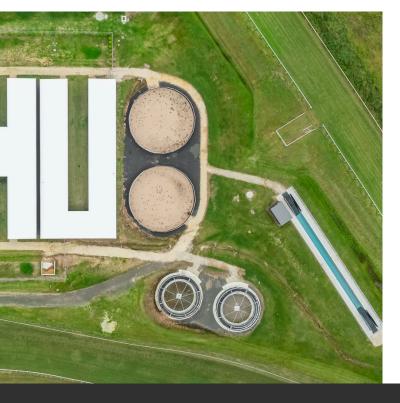

The new training and racing facility is also now equipped with 80 new stables, 2 x 8-horse walkers, and a 50m swimming pool.

Casino Racing Club is also conveniently situated close to many other racetracks;

## ROUND YARDS