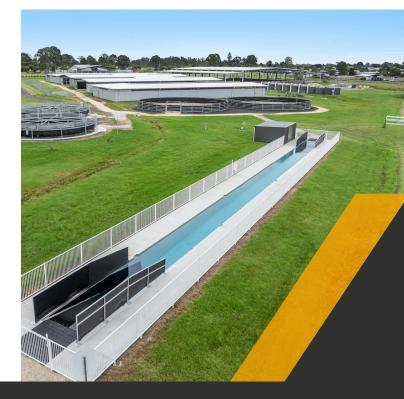

The new training and racing facility is also now equipped with 80 new stables, 2 x 8-horse walkers, and a 50m swimming pool.

Casino Racing Club is also conveniently situated close to many other racetracks;

#### RATES & FEES

Commencing 1st May 2025

\$80 per week per horse (\$11.43 per day) which includes:

- Box rent
- Track fees sand and grass
- Bedding
- Walker usage includes morning and afternoon with a limit of 20mins per horse each session
- Equine Pool includes morning and afternoon, 1 lap only, more than 1 lap will require permission from Casino Racing Club and further fees may apply.

## EQUINE POOL