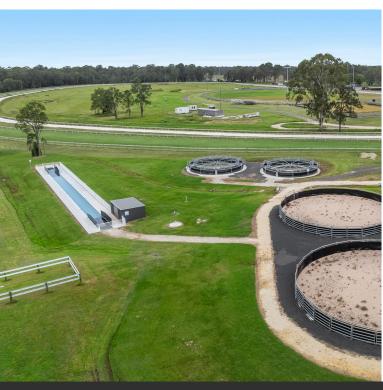

#### ABOUT THE FACILITY

Situated in the Northern Rivers of New South Wales Casino Racing Club is the only training complex between the Gold Coast and Sydney that is located on a ridge out of flood.

The grass track is well drained and has been renovated in the last few years with the sand track having also been recently rebuilt. Both tracks also have the advantage of new irrigation systems.

The new training and racing facility is also now equipped with 80 new stables, 2 x 8-horse walkers, and a 50m swimming pool.

Casino Racing Club is also conveniently situated close to many other racetracks;