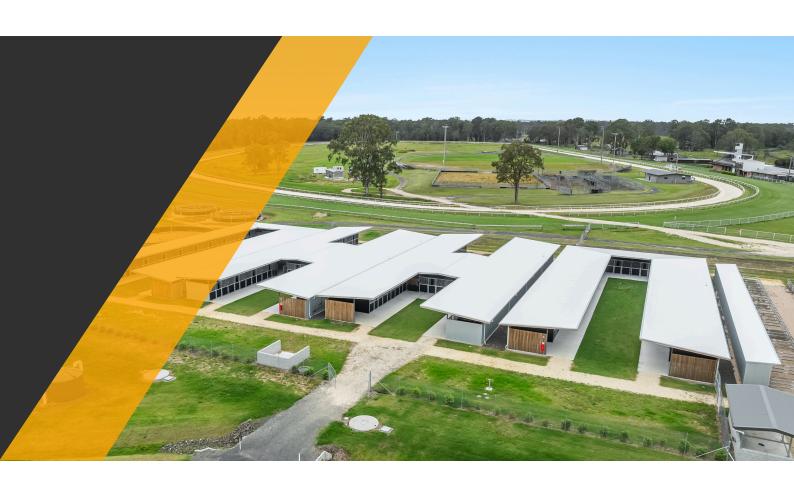

#### ABOUT THE FACILITY

Situated in the Northern Rivers of New South Wales Casino Racing Club is the only training complex between the Gold Coast and Sydney that is located on a ridge out of flood.

The grass track is well drained and has been renovated in the last few years with the sand track having also been recently rebuilt. Both tracks also have the advantage of new irrigation systems.

The new training and racing facility is also now equipped with 80 new stables, 2 x 8-horse walkers, and a 50m swimming pool.

Casino Racing Club is also conveniently situated close to many other racetracks;