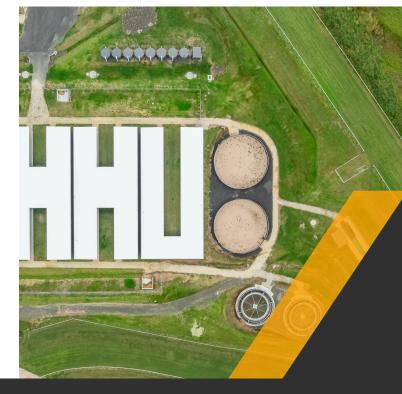

#### ABOUT THE FACILITY

Situated in the Northern Rivers of New South Wales Casino Racing Club is the only training complex between the Gold Coast and Sydney that is located on a ridge out of flood.

The grass track is well drained and has been renovated in the last few years with the sand track having also been recently rebuilt. Both tracks also have the advantage of new irrigation systems.

The new training and racing facility is also now equipped with 80 new stables, 2 x 8-horse walkers, and a 50m swimming pool.

Casino Racing Club is also conveniently situated close to many other racetracks;