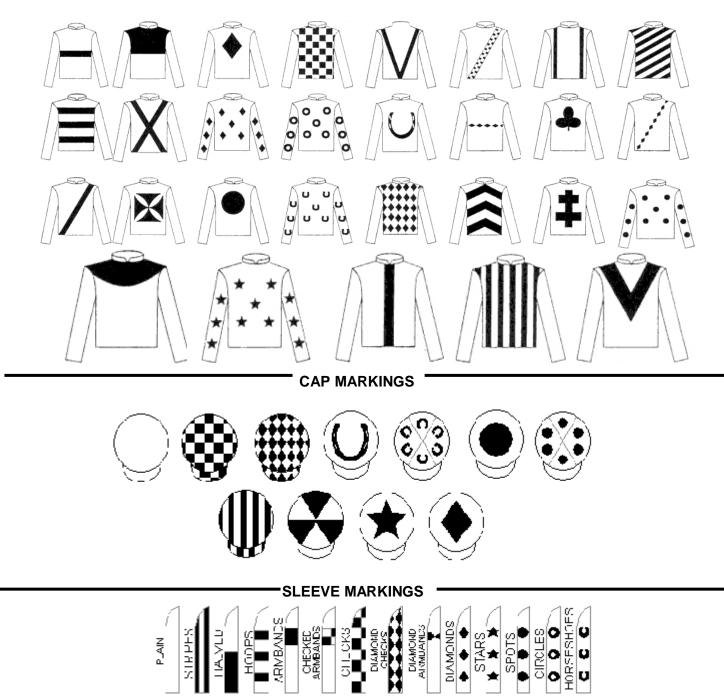

he Metropolitan area are required to wear registered racing colours.

2. They must be identical when viewed from back to front and side to side.

3. Hoops, stripes, V's and braces be not less than 5cm wide in the material itself.

4. Multiple spots, stars, diamonds, checks, sashes and armbands must not be less than 10cm wide, bands must be less than 15cm wide. Single diamonds (that is one on the front and one on the back) must not be less than 30cm by 20cm and solid discs not less than 20cm diameter. Motifs that vary from this should use these sizes as a guide.

5. There are minimal restrictions on designs other than **numerals**, letters, words, offensive motifs and use of commercial property (registered logos, trademarks).

## EXAMPLES OF CONVENTIONAL RACING COLOURS

## JACKET MARKINGS