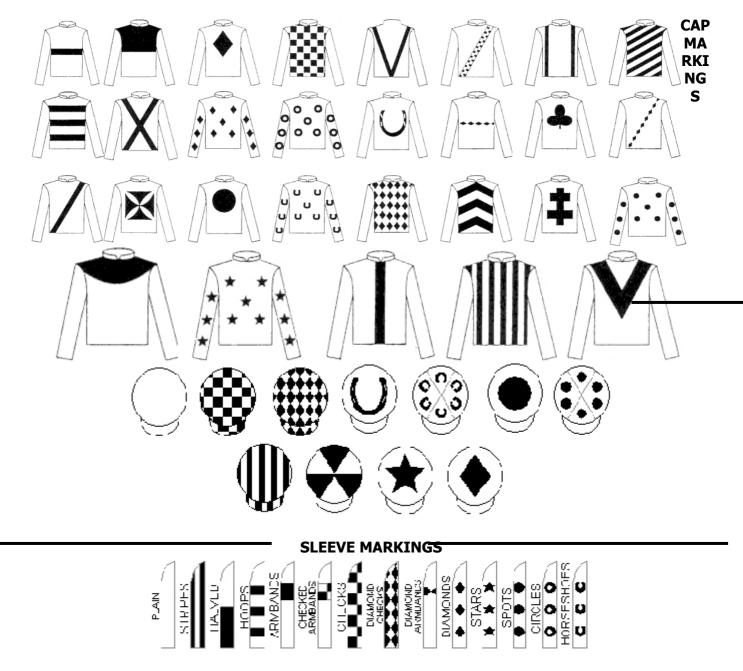

## REGULATIONS

- 1. All horses trained in the Metropolitan area are required to wear registered racing colours.
- 2. They must be identical when viewed from back to front and side to side.
- 3. Hoops, stripes, V's and braces be not less than 5cm wide in the material itself.
- 4. Multiple spots, stars, diamonds, checks, sashes and armbands must not be less than 10cm wide, bands must be less than 15cm wide. Single diamonds (that is one on the front and one on the back) must not be less than 30cm by 20cm and solid discs not less than 20cm diameter. Motifs that vary from this should use these sizes as a guide
- 5. There are minimal restrictions on designs other than **numerals**, letters, words, offensive motifs and use of commercial property (registered logos, trademarks).

## **EXAMPLES OF CONVENTIONAL RACING COLOURS**

## JACKET MARKINGS